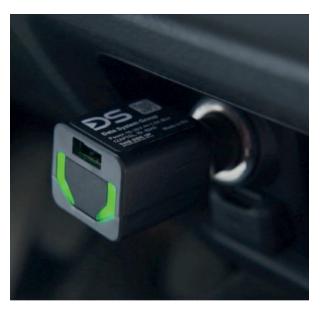

## **1.** Prepare your GPS locating device.

2. In your car find cigarette lighter and pull of the plug. 3.

Put the device in place of the cigarette lighter. Make sure that the device in the cigarette lighter socket is placed with the sticker facing up.

#### ✓ DS locate

**4.** Correct installation is signaled by a green diode which lights up when the ignition is turned on. While driving, it is necessary to constantly verify the stability of the connection with the cigarette lighter socket. The locator has an additional USB output, which allows you to connect a USB cable in order to, for example, charge the phone.