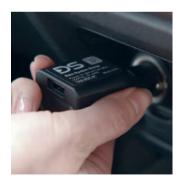

## **1.** Prepare your GPS locating device.

2. In your car find cigarette lighter and pull of the plug. 3.

Put the device in place of the cigarette lighter. Make sure that the device in the cigarette lighter socket is placed with the sticker facing up.