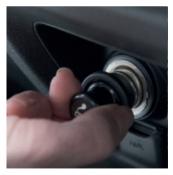

## **1.** Prepare your GPS locating device.

2. In your car find cigarette lighter and pull of the plug. 3.

Put the device in place of the cigarette lighter. Make sure that the device in the cigarette lighter socket is placed with the sticker facing up.