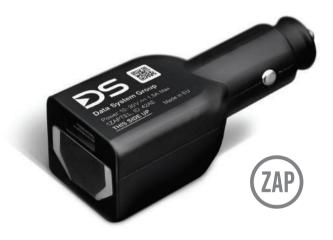

## **1.** Prepare your GPS locating device.

2. In your car find cigarette lighter and pull of the plug. 3.

Put the device in place of the cigarette lighter. Make sure that the device in the cigarette lighter socket is placed with the sticker facing up.

#### ✓ DS locate

**4.** Correct installation is signaled by a green diode which lights up when the ignition is turned on. While driving, it is necessary to constantly verify the stability of the connection with the cigarette lighter socket. The locator has an additional USB output, which allows you to connect a USB cable in order to, for example, charge the phone.