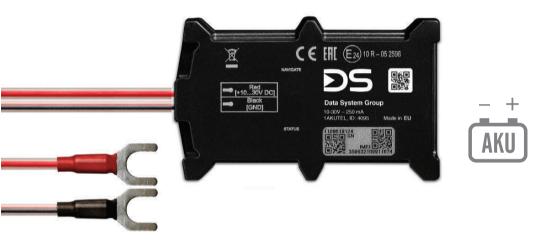

## 3.

Connect the DS/AKU locator to the battery clamps.

## 4.

Remember to connect red wire to the plus on the car battery.