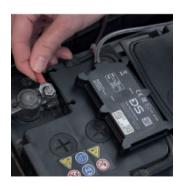

## 3.

Connect the DS/AKU locator to the battery clamps.

## 4.

Remember to connect red wire to the plus on the car battery.

# **5.**

Stick the DS/AKU device to the battery with the double-sided tape on the bottom of the device.