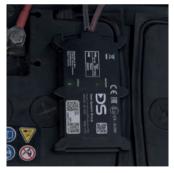

## 6.

Correct installation is confirmed by a green LED.

In order to verify the correctness of the device installation and receiving alerts from e-TOLL system, log in to the **DS Locate** application. You can download it for free from the **Google Play** or **AppStore**.