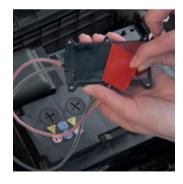

### 2.

Wipe the mounting area on the battery with the included disinfectant wipe to clean the place before sticking the locating device.

# **5.**

Stick the DS/AKU device to the battery with the double-sided tape on the bottom of the device.