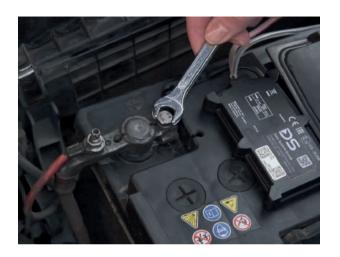

## 1.

Open the hood of the car and find the battery. To mount the locator to the battery, use the wrench that is included in the kit.

## 3.

Connect the DS/AKU locator to the battery clamps.

## 4.

Remember to connect red wire to the plus on the car battery.