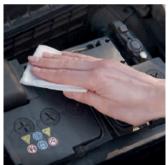

### 2.

Wipe the mounting area on the battery with the included disinfectant wipe to clean the place before sticking the locating device.